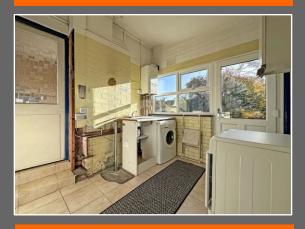

**Kitchen** 10' 7" x 8' 8" (3.22m x 2.64m)(Max)

**Utility** 7' 7" x 8' 4" (2.31m x 2.54m)

W.C

**Outbuilding Storage** 5' 9" x 5' 11" (1.75m x 1.80m)

**Bedroom One** 13' 11" x 11' 11" (4.24m x 3.63m)(Max)

**Bedroom Two** 11' 11" x 11' 11" (3.63m x 3.63m)