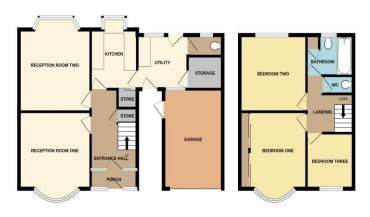

The property offers entrance hallway, lounge, dining room, kitchen, utility room, three bedrooms, family bathroom, separate WC, driveway, garage and gardens to the rear.

Call now to secure your early viewing!

**EPC: TBC** 

**Council Tax Band: D** 

Tenure: Freehold

**Porch** 

**Entrance Hall** 12' 7" x 7' 9" (3.83m x 2.36m)

**Reception Room One** 13' 11" x 11' 11" (4.24m x 3.63m)(Max)

**Reception Room Two** 13' 10" x 11' 11" (4.21m x 3.63m)

**Kitchen** 10' 7" x 8' 8" (3.22m x 2.64m)(Max)

**Utility** 7' 7" x 8' 4" (2.31m x 2.54m)

W.C

**Outbuilding Storage** 5' 9" x 5' 11" (1.75m x 1.80m)

**Bedroom One** 13' 11" x 11' 11" (4.24m x 3.63m)(Max)

**Bedroom Two** 11' 11" x 11' 11" (3.63m x 3.63m)

**Bedroom Three** 8' 8" x 7' 10" (2.64m x 2.39m)

**Bathroom** 5'9" x 8'8" (1.75m x 2.64m)

**W.C** 2' 5" x 5' 8" (0.74m x 1.73m)

Garage 16' 4" x 9' 8" (4.97m x 2.94m)

**TENURE: Freehold.** References to the Tenure of this property are based upon information supplied by the seller. The Agents has not had sight of the Title documents. A buyer is advised to obtain verification from their Solicitor.

Whitst every attempt has been made to ensure the accuracy of the floorplan contained here, measurement of doors, windows, norms and any entrop, norms and any entro, norms and any entro, norms and any entro, norms and any entro, orms and any entro, orms and any entro, orms and any entro, orms and any entrop any entrop and any entrop and any entrop any entrop and any entrop and an