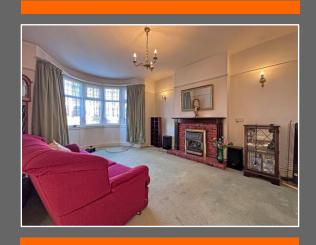

**EPC: TBC** 

**Council Tax Band: D** 

Tenure: Freehold

**Porch** 

**Entrance Hall** 12' 7" x 7' 9" (3.83m x 2.36m)

**Reception Room One** 13' 11" x 11' 11" (4.24m x 3.63m)(Max)

**Reception Room Two** 13' 10" x 11' 11" (4.21m x 3.63m)