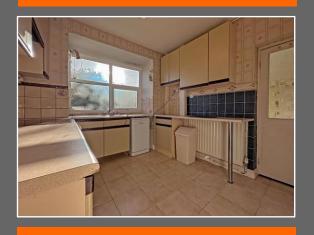

**Kitchen** 10' 7" x 8' 8" (3.22m x 2.64m)(Max)

**Utility** 7' 7" x 8' 4" (2.31m x 2.54m)

W.C

**Outbuilding Storage** 5' 9" x 5' 11" (1.75m x 1.80m)

**Bedroom One** 13' 11" x 11' 11" (4.24m x 3.63m)(Max)

**Bedroom Two** 11' 11" x 11' 11" (3.63m x 3.63m)