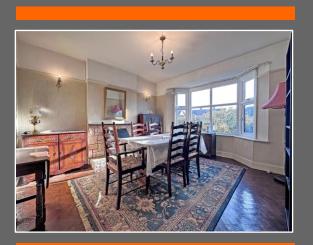

**EPC: TBC** 

**Council Tax Band: D** 

Tenure: Freehold

**Porch** 

**Entrance Hall** 12' 7" x 7' 9" (3.83m x 2.36m)

**Reception Room One** 13' 11" x 11' 11" (4.24m x 3.63m)(Max)

**Reception Room Two** 13' 10" x 11' 11" (4.21m x 3.63m)