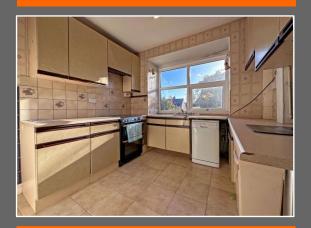

**Kitchen** 10' 7" x 8' 8" (3.22m x 2.64m)(Max)

**Utility** 7' 7" x 8' 4" (2.31m x 2.54m)

W.C

**Outbuilding Storage** 5' 9" x 5' 11" (1.75m x 1.80m)

**Bedroom One** 13' 11" x 11' 11" (4.24m x 3.63m)(Max)

**Bedroom Two** 11' 11" x 11' 11" (3.63m x 3.63m)